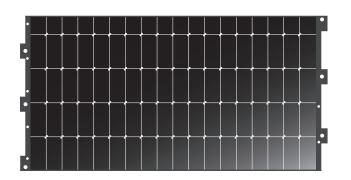

White line indicates where to glue the thrust tube divider that has the small black box (-X and +X)

1 cm

1 inch

MMS

Print on Cardstock (110 lbs) (Glossy or Photo Paper)

Solar Panels