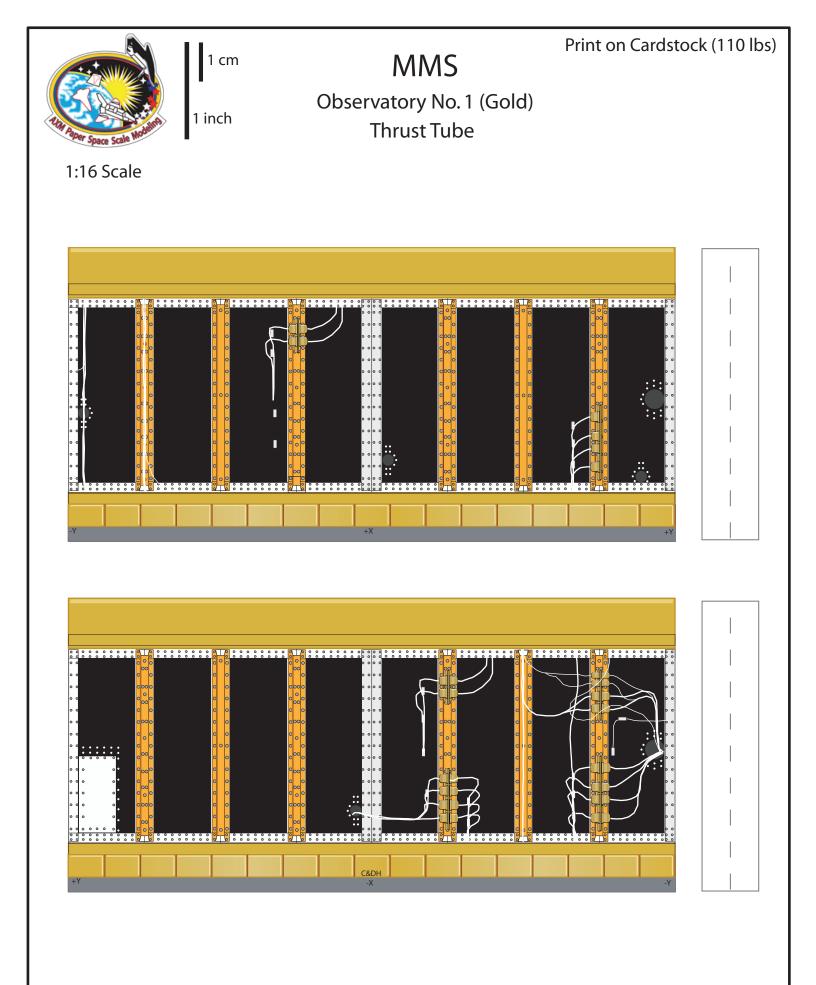

## MMS

Print on Cardstock (110 lbs) (Glossy or Photo Paper)

1 inch

Spacecraft bottom

|                              | 1 cm   | MMS    | Print on Cardstock (110 lbs) |  |  |  |
|------------------------------|--------|--------|------------------------------|--|--|--|
| And Paper Space Scale Modern | 1 inch | 111113 | Thrust Tube<br>(middle skin) |  |  |  |
| 1:16 Scale                   |        |        |                              |  |  |  |
|                              |        |        |                              |  |  |  |
|                              |        |        |                              |  |  |  |
|                              |        |        | ©2014 Not for commercial use |  |  |  |