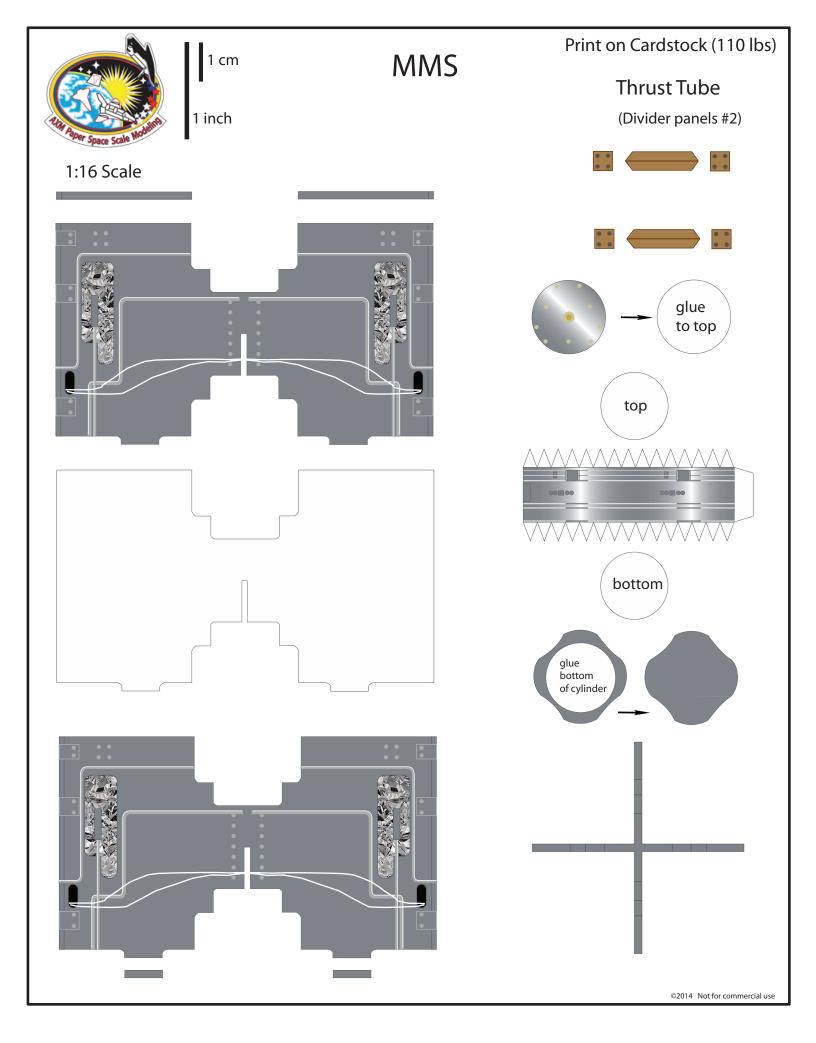

White line indicates where to glue the thrust tube divider that has the small black box (-X and +X)

1 cm

1 inch

MMS

Print on Cardstock (110 lbs) (Glossy or Photo Paper)

Solar Panels