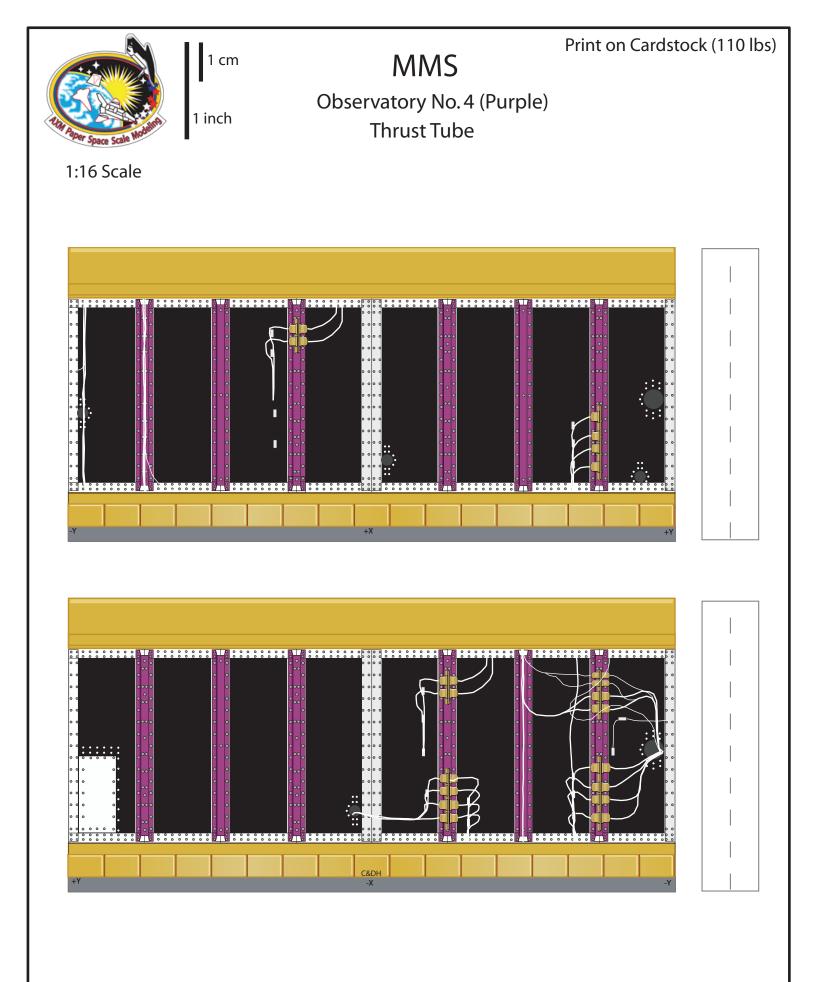

## MMS

Print on Cardstock (110 lbs) (Glossy or Photo Paper)

1 inch

Spacecraft bottom

|                              | 1 cm   | MMS    | Print on Cardstock (110 lbs) |  |  |  |
|------------------------------|--------|--------|------------------------------|--|--|--|
| And Paper Space Scale Modern | 1 inch | 111113 | Thrust Tube<br>(middle skin) |  |  |  |
| 1:16 Scale                   |        |        |                              |  |  |  |
|                              |        |        |                              |  |  |  |
|                              |        |        |                              |  |  |  |
|                              |        |        | ©2014 Not for commercial use |  |  |  |

White line indicates where to glue the thrust tube divider that has the small black box (-X and +X)

1 cm

1 inch

MMS

Print on Cardstock (110 lbs) (Glossy or Photo Paper)

Solar Panels