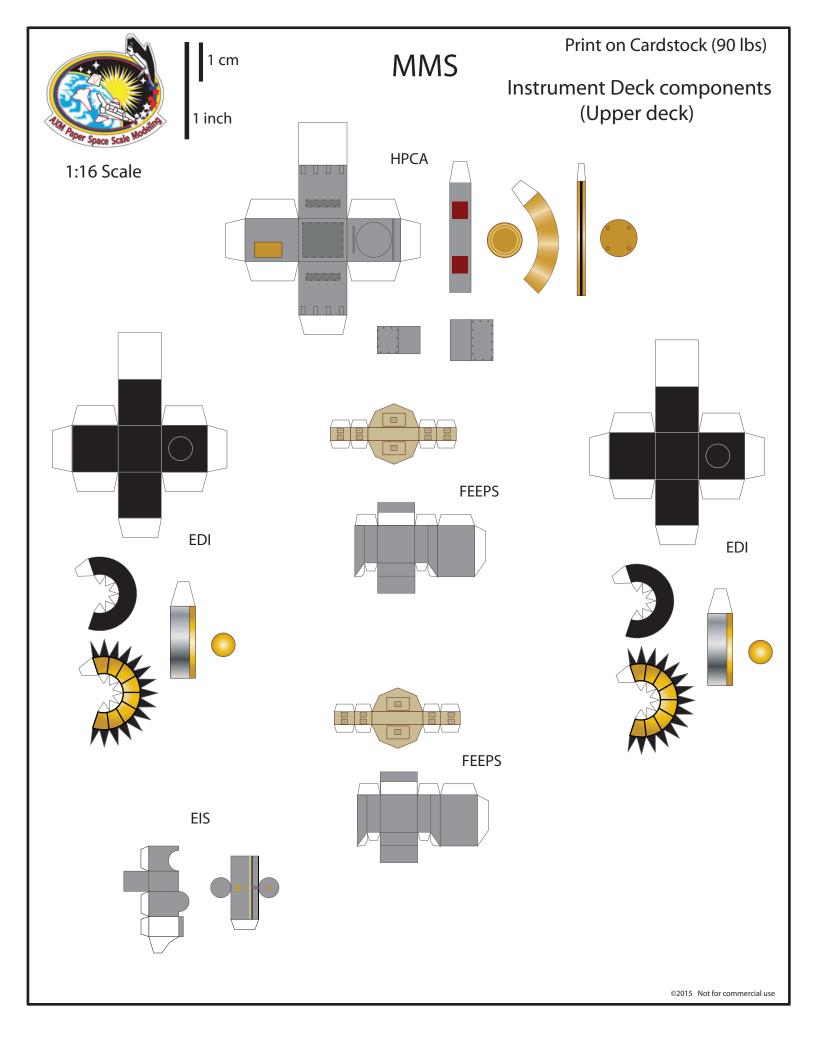

|  | • •         |
|  |  | • • • •                               |  | • •         |
|  |  | • • •                                 |  | • •         |
|  |  |                                       |  | • •         |
|  |  |                                       |  | • •         |
|  |  | ••••••                                |  | • •         |
|  |  | • • • • • • • • • • •                 |  | ••          |
|  |  | •••••                                 |  | ••••        |
|  |  |                                       |  |             |

White line indicates where to glue the thrust tube divider that has the small black box (-X and +X)



























1 cm

1 inch

MMS

Print on Cardstock (110 lbs) (Glossy or Photo Paper)

Solar Panels