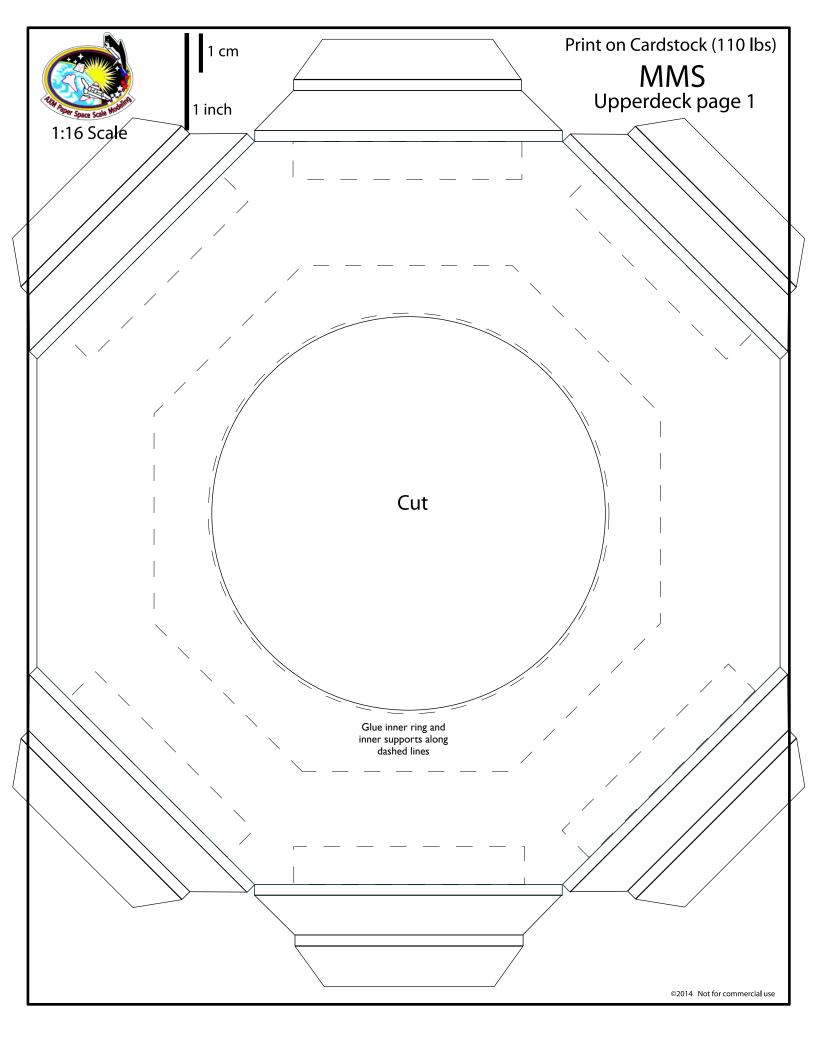

## MMS

Print on Cardstock (110 lbs) (Glossy or Photo Paper)

1 inch

Spacecraft bottom

|                              | 1 cm   | MMS    | Print on Cardstock (110 lbs) |  |  |  |
|------------------------------|--------|--------|------------------------------|--|--|--|
| And Paper Space Scale Modern | 1 inch | 111113 | Thrust Tube<br>(middle skin) |  |  |  |
| 1:16 Scale                   |        |        |                              |  |  |  |
|                              |        |        |                              |  |  |  |
|                              |        |        |                              |  |  |  |
|                              |        |        | ©2014 Not for commercial use |  |  |  |