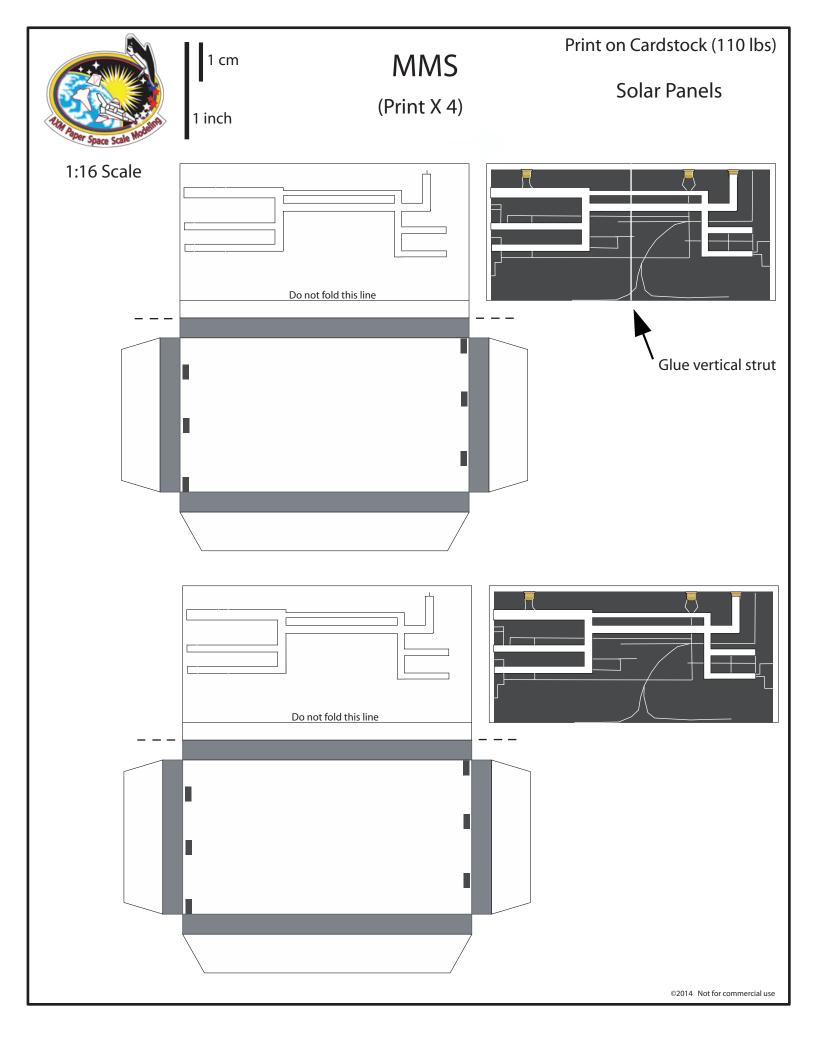

White line indicates where to glue the thrust tube divider that has the small black box (-X and +X)

1 cm

1 inch

MMS

Print on Cardstock (110 lbs) (Glossy or Photo Paper)

Solar Panels