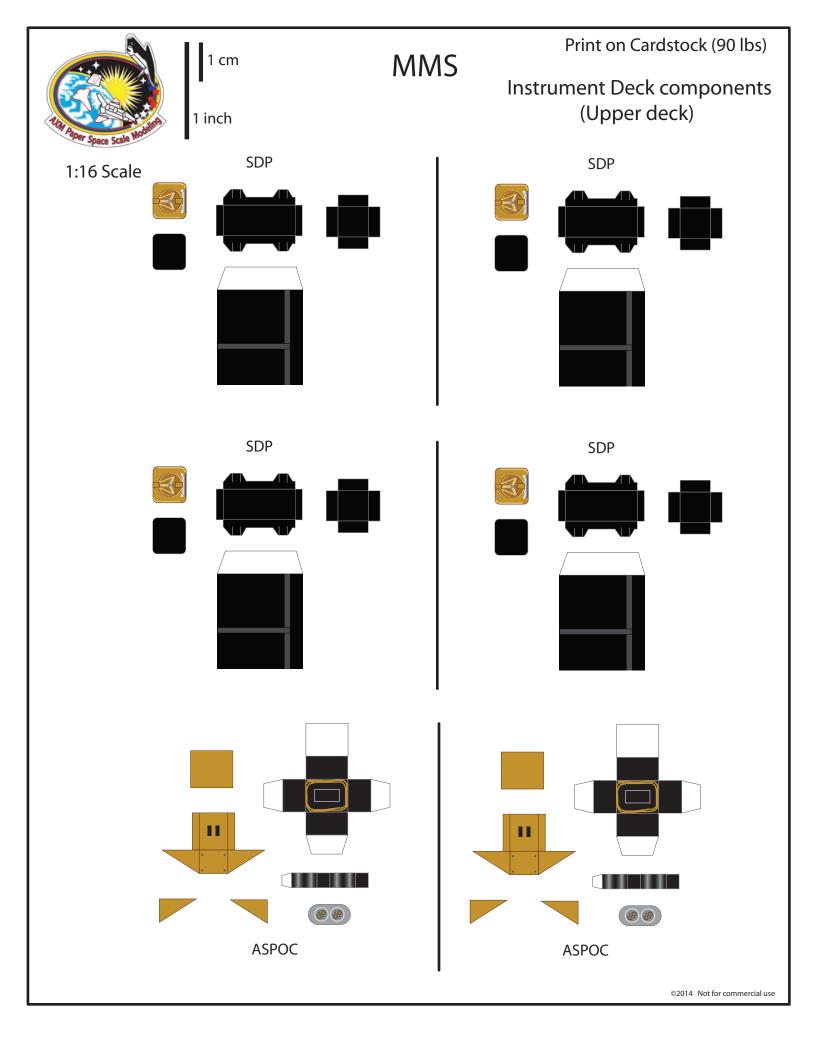

|  | • •         |
|  |  | • • • •                               |  | • •         |
|  |  | • • •                                 |  | • •         |
|  |  |                                       |  | • •         |
|  |  |                                       |  | • •         |
|  |  | ••••••                                |  | • •         |
|  |  | • • • • • • • • • • •                 |  | ••          |
|  |  | •••••                                 |  | ••••        |
|  |  |                                       |  |             |

White line indicates where to glue the thrust tube divider that has the small black box (-X and +X)



























1 cm

1 inch

MMS

Print on Cardstock (110 lbs) (Glossy or Photo Paper)

Solar Panels