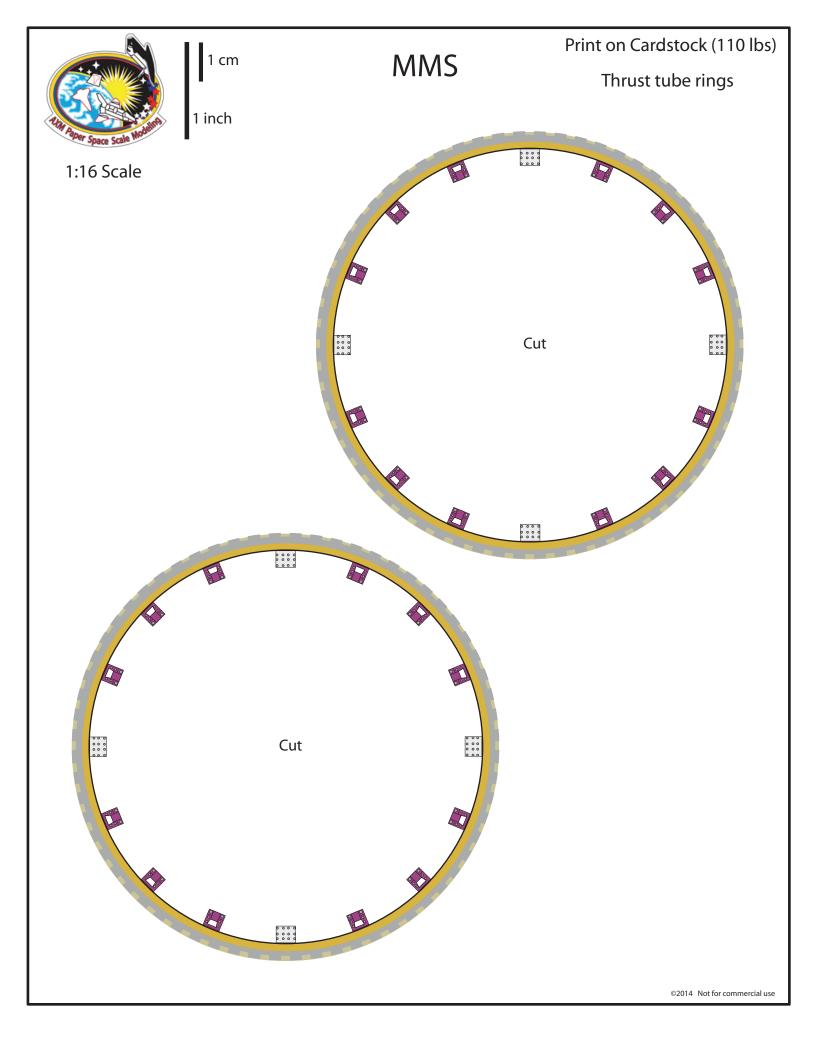

|  | • •         |
|  |  | • • • •                               |  | • •         |
|  |  | • • •                                 |  | • •         |
|  |  |                                       |  | • •         |
|  |  |                                       |  | • •         |
|  |  | ••••••                                |  | • •         |
|  |  | • • • • • • • • • • •                 |  | ••          |
|  |  | •••••                                 |  | ••••        |
|  |  |                                       |  |             |

White line indicates where to glue the thrust tube divider that has the small black box (-X and +X)



























1 cm

1 inch

MMS

Print on Cardstock (110 lbs) (Glossy or Photo Paper)

Solar Panels