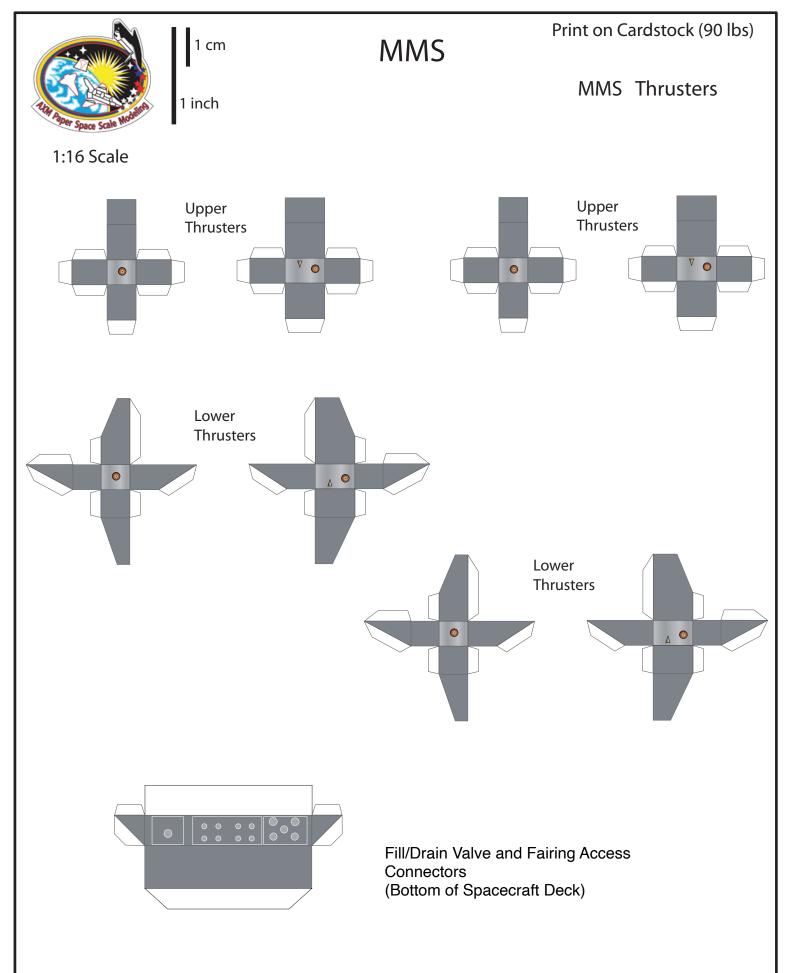

|  | • •         |
|  |  | • • • •                               |  | • •         |
|  |  | • • •                                 |  | • •         |
|  |  |                                       |  | • •         |
|  |  |                                       |  | • •         |
|  |  | ••••••                                |  | • •         |
|  |  | • • • • • • • • • • •                 |  | ••          |
|  |  | •••••                                 |  | ••••        |
|  |  |                                       |  |             |

White line indicates where to glue the thrust tube divider that has the small black box (-X and +X)



























1 cm

1 inch

MMS

Print on Cardstock (110 lbs) (Glossy or Photo Paper)

Solar Panels