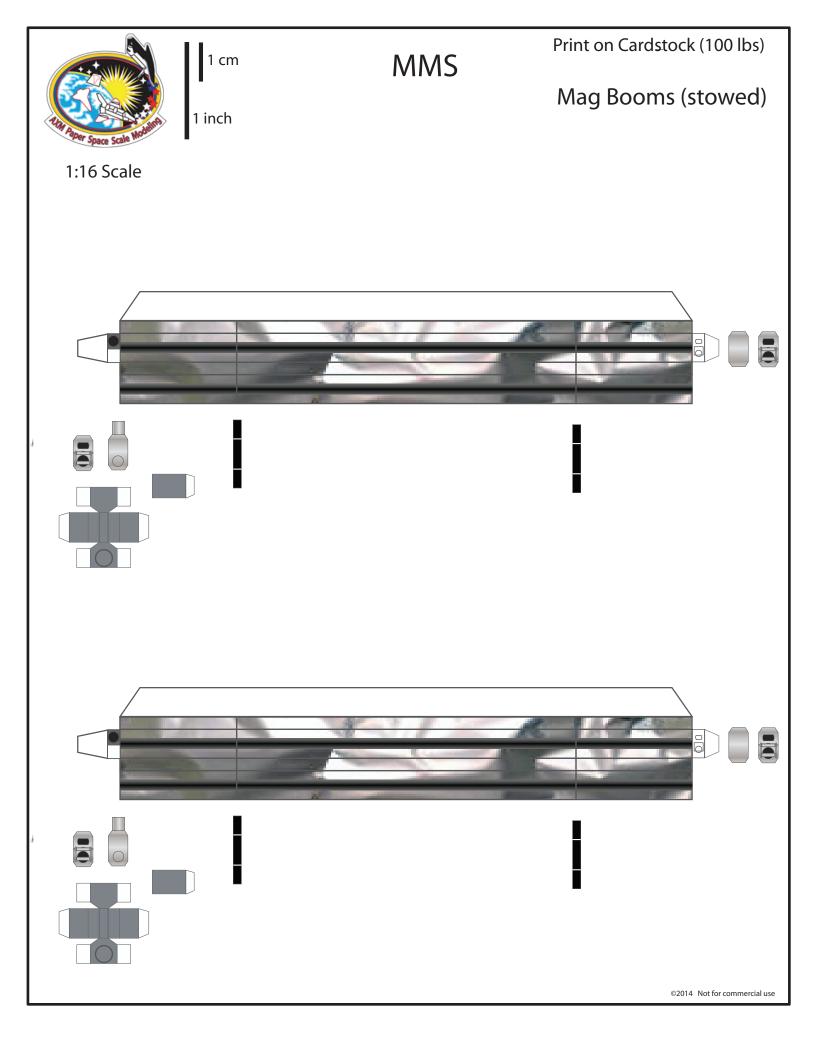

|  | • •         |
|  |  | • • • •                               |  | • •         |
|  |  | • • •                                 |  | • •         |
|  |  |                                       |  | • •         |
|  |  |                                       |  | • •         |
|  |  | ••••••                                |  | • •         |
|  |  | • • • • • • • • • • •                 |  | ••          |
|  |  | •••••                                 |  | ••••        |
|  |  |                                       |  |             |

White line indicates where to glue the thrust tube divider that has the small black box (-X and +X)



























1 cm

1 inch

MMS

Print on Cardstock (110 lbs) (Glossy or Photo Paper)

Solar Panels