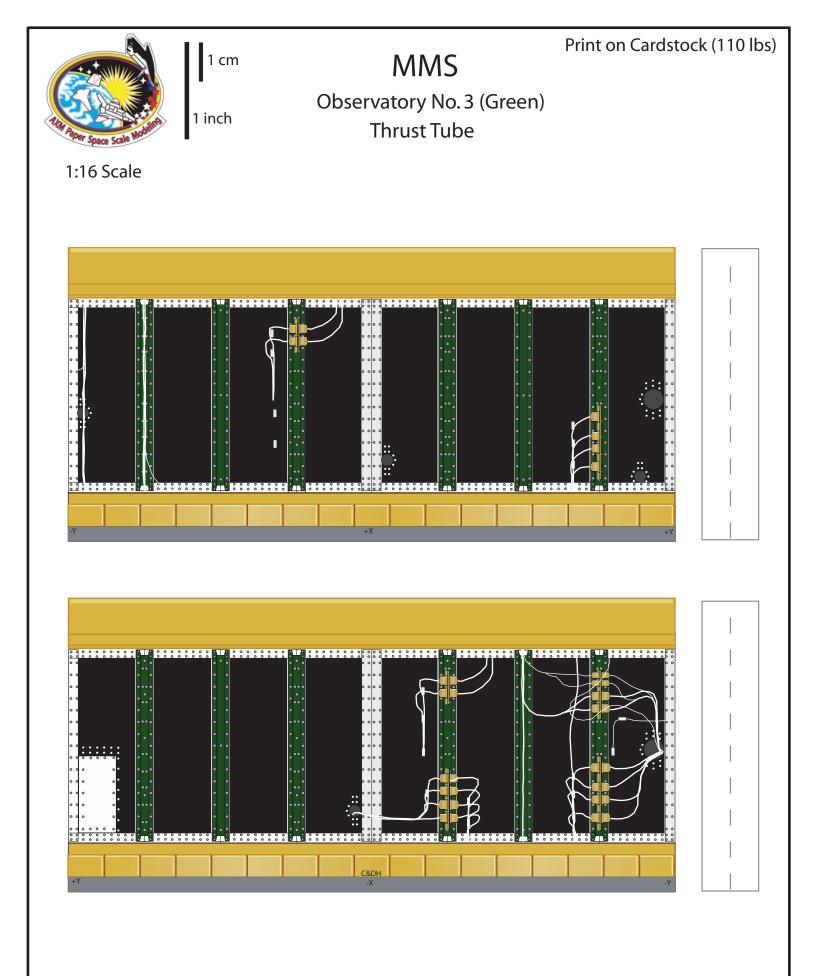

## MMS

Print on Cardstock (110 lbs) (Glossy or Photo Paper)

1 inch

Spacecraft bottom

|                              | 1 cm   | MMS    | Print on Cardstock (110 lbs) |  |  |  |
|------------------------------|--------|--------|------------------------------|--|--|--|
| And Paper Space Scale Modern | 1 inch | 111113 | Thrust Tube<br>(middle skin) |  |  |  |
| 1:16 Scale                   |        |        |                              |  |  |  |
|                              |        |        |                              |  |  |  |
|                              |        |        |                              |  |  |  |
|                              |        |        | ©2014 Not for commercial use |  |  |  |

White line indicates where to glue the thrust tube divider that has the small black box (-X and +X)

1 cm

1 inch

MMS

Print on Cardstock (110 lbs) (Glossy or Photo Paper)

Solar Panels