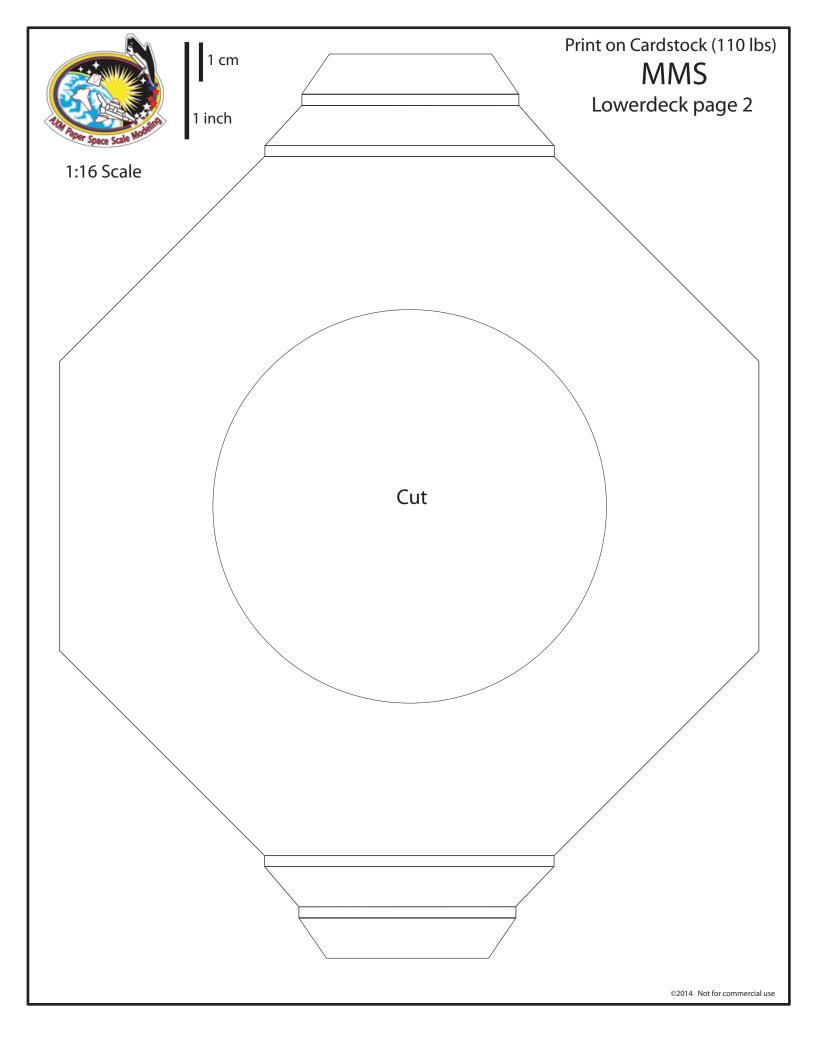

## MMS

Print on Cardstock (110 lbs) (Glossy or Photo Paper)

1 inch

Spacecraft bottom

|                              | 1 cm   | MMS    | Print on Cardstock (110 lbs) |  |  |  |
|------------------------------|--------|--------|------------------------------|--|--|--|
| And Paper Space Scale Modern | 1 inch | 111113 | Thrust Tube<br>(middle skin) |  |  |  |
| 1:16 Scale                   |        |        |                              |  |  |  |
|                              |        |        |                              |  |  |  |
|                              |        |        |                              |  |  |  |
|                              |        |        | ©2014 Not for commercial use |  |  |  |