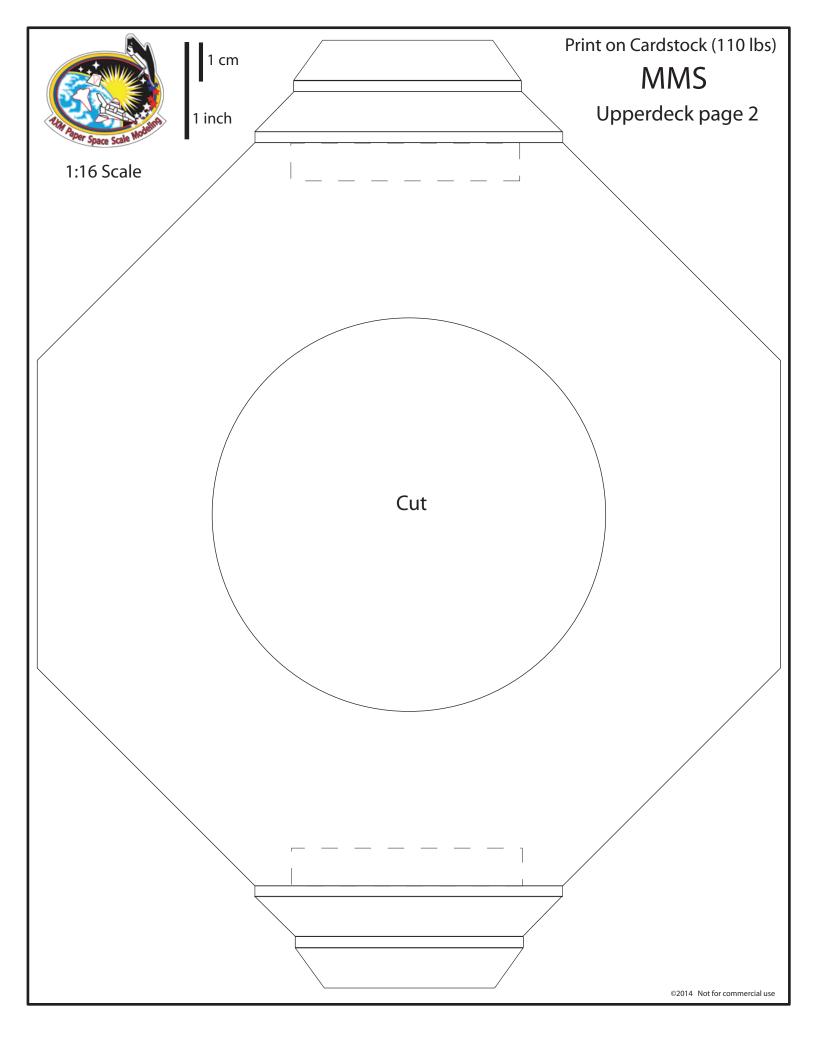

## MMS

Print on Cardstock (110 lbs) (Glossy or Photo Paper)

1 inch

Spacecraft bottom

|                              | 1 cm   | MMS    | Print on Cardstock (110 lbs) |  |  |  |
|------------------------------|--------|--------|------------------------------|--|--|--|
| And Paper Space Scale Modern | 1 inch | 111113 | Thrust Tube<br>(middle skin) |  |  |  |
| 1:16 Scale                   |        |        |                              |  |  |  |
|                              |        |        |                              |  |  |  |
|                              |        |        |                              |  |  |  |
|                              |        |        | ©2014 Not for commercial use |  |  |  |