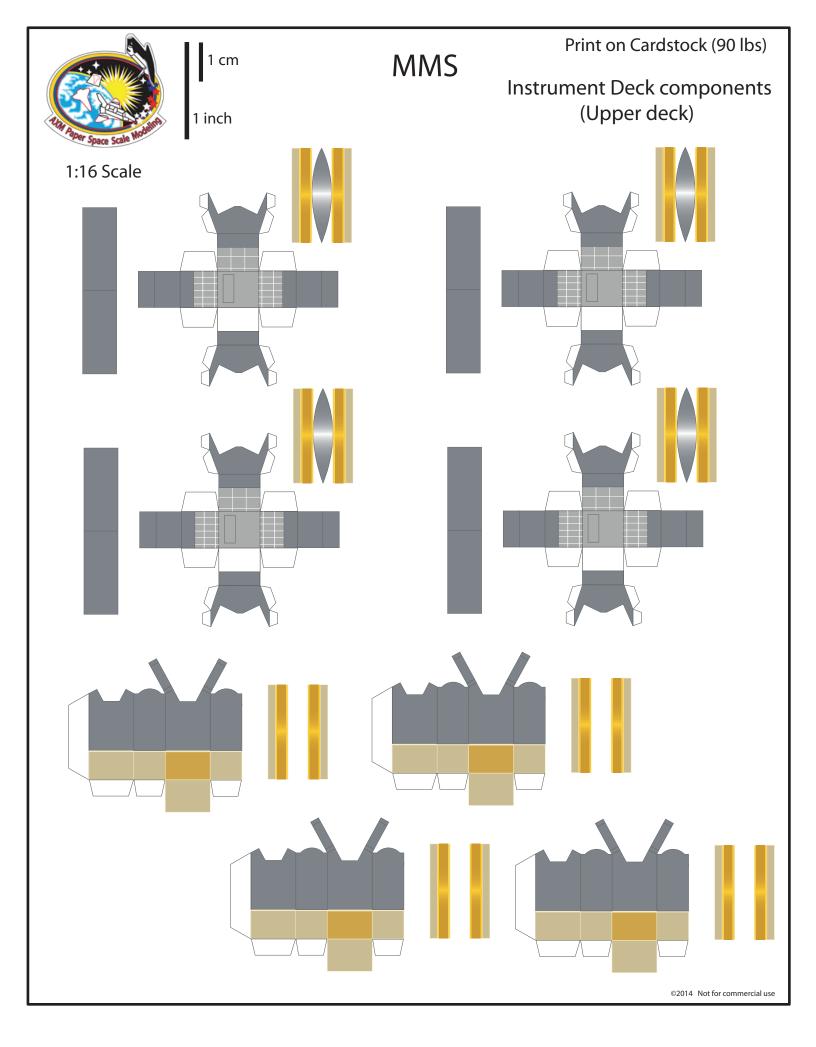

|  | • •         |
|  |  | • • • •                               |  | • •         |
|  |  | • • •                                 |  | • •         |
|  |  |                                       |  | • •         |
|  |  |                                       |  | • •         |
|  |  | ••••••                                |  | • •         |
|  |  | • • • • • • • • • • •                 |  | ••          |
|  |  | •••••                                 |  | ••••        |
|  |  |                                       |  |             |

White line indicates where to glue the thrust tube divider that has the small black box (-X and +X)



























1 cm

1 inch

MMS

Print on Cardstock (110 lbs) (Glossy or Photo Paper)

Solar Panels