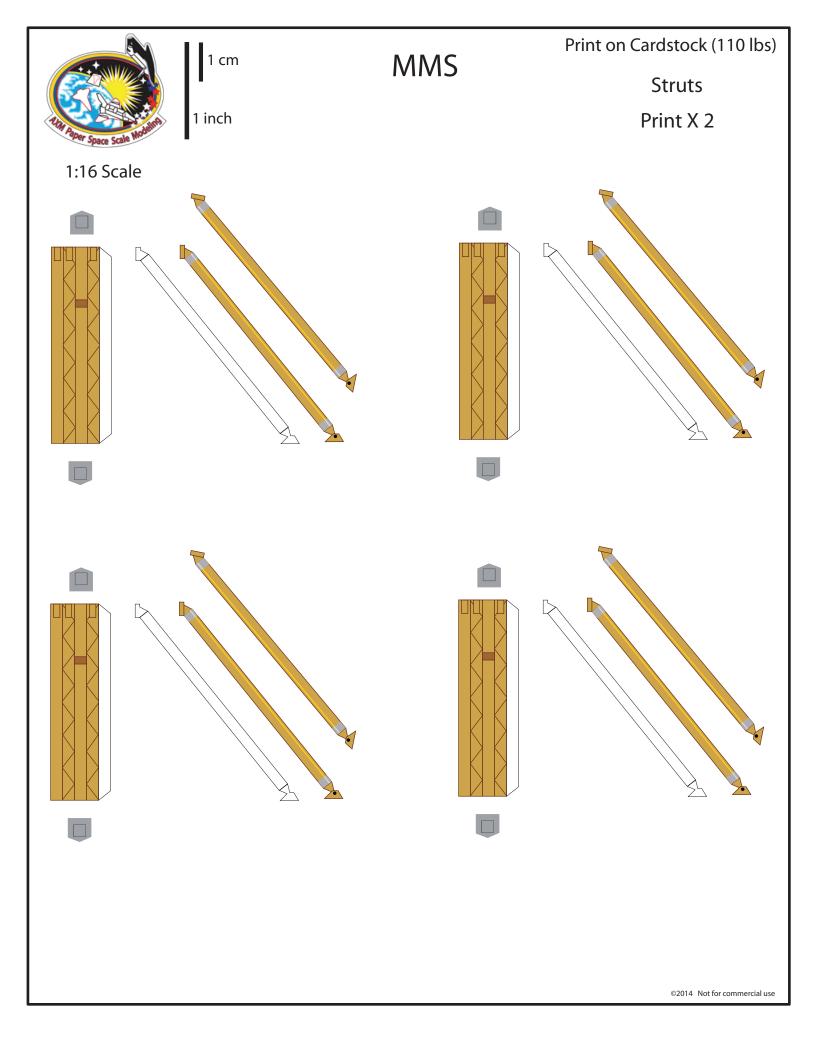

|  | • •         |
|  |  |                                       |  | • •         |
|  |  | • • • •                               |  | • •         |
|  |  | • • • •                               |  | • •         |
|  |  | • • •                                 |  | • •         |
|  |  |                                       |  | • •         |
|  |  |                                       |  | • •         |
|  |  | ••••••                                |  | • •         |
|  |  | • • • • • • • • • • •                 |  | ••          |
|  |  | •••••                                 |  | ••••        |
|  |  |                                       |  |             |

White line indicates where to glue the thrust tube divider that has the small black box (-X and +X)



























1 cm

1 inch

MMS

Print on Cardstock (110 lbs) (Glossy or Photo Paper)

Solar Panels