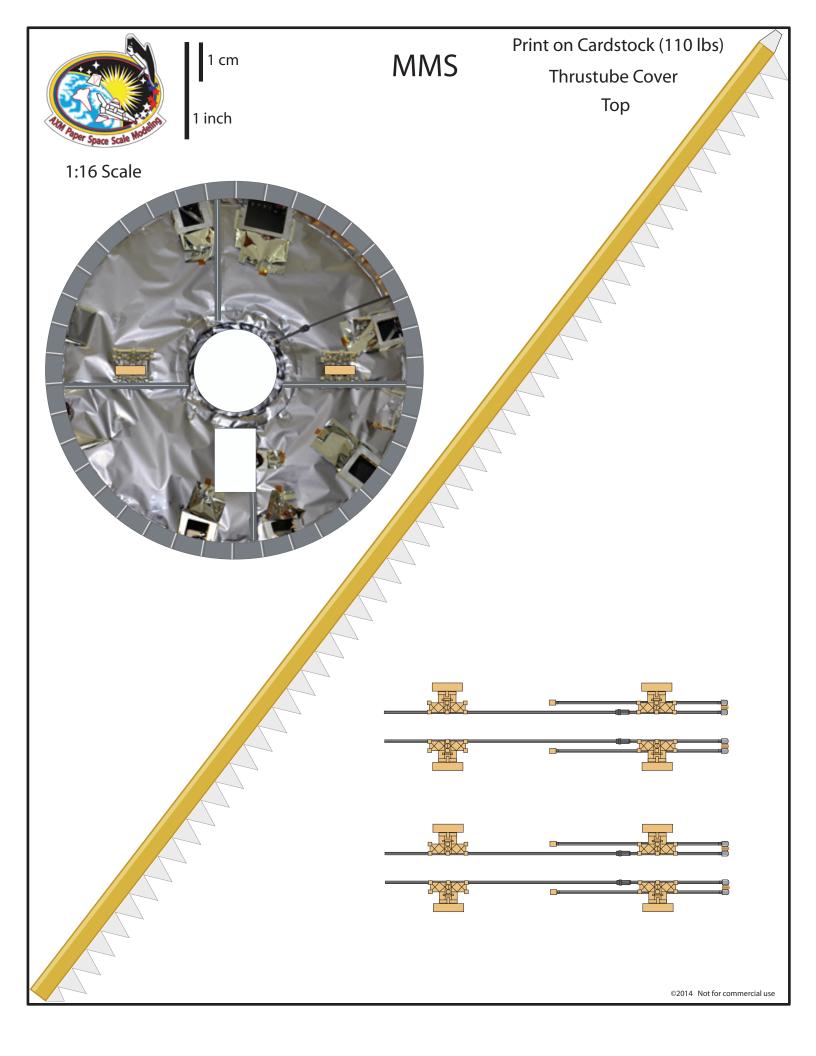

White line indicates where to glue the thrust tube divider that has the small black box (-X and +X)

1 cm

1 inch

MMS

Print on Cardstock (110 lbs) (Glossy or Photo Paper)

Solar Panels