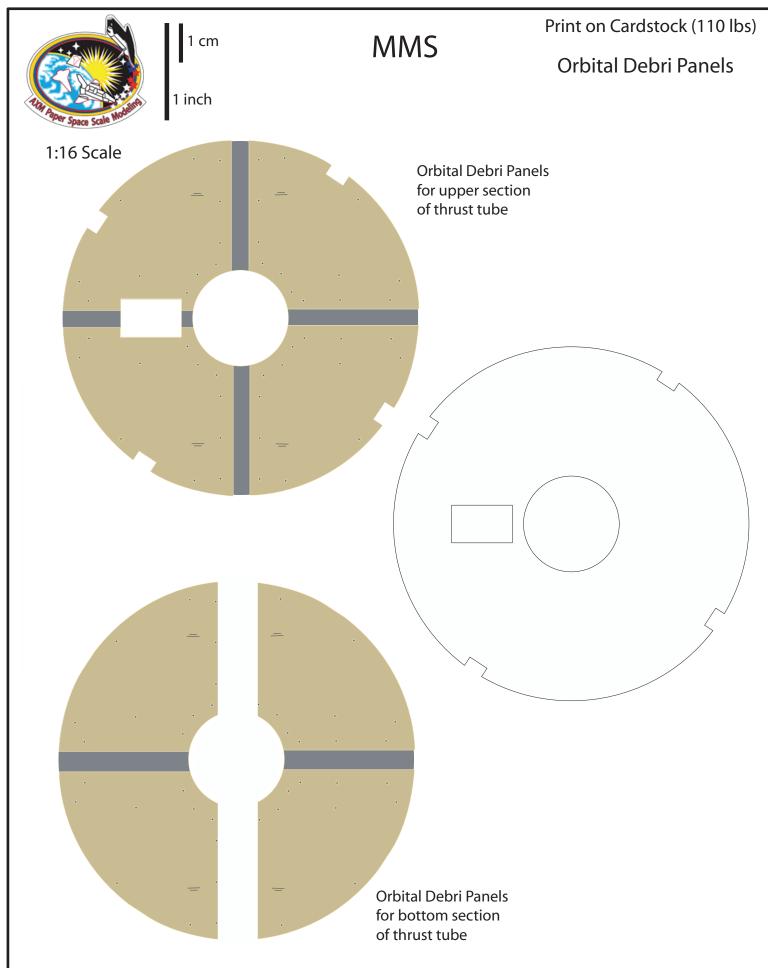

## MMS

Print on Cardstock (110 lbs) (Glossy or Photo Paper)

1 inch

Spacecraft bottom

|                              | 1 cm   | MMS    | Print on Cardstock (110 lbs) |  |  |  |
|------------------------------|--------|--------|------------------------------|--|--|--|
| And Paper Space Scale Modern | 1 inch | 111113 | Thrust Tube<br>(middle skin) |  |  |  |
| 1:16 Scale                   |        |        |                              |  |  |  |
|                              |        |        |                              |  |  |  |
|                              |        |        |                              |  |  |  |
|                              |        |        | ©2014 Not for commercial use |  |  |  |