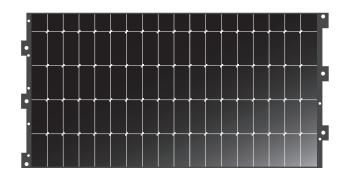

White line indicates where to glue the thrust tube divider that has the small black box (-X and +X)

1 cm

1 inch

MMS

Print on Cardstock (110 lbs) (Glossy or Photo Paper)

Solar Panels