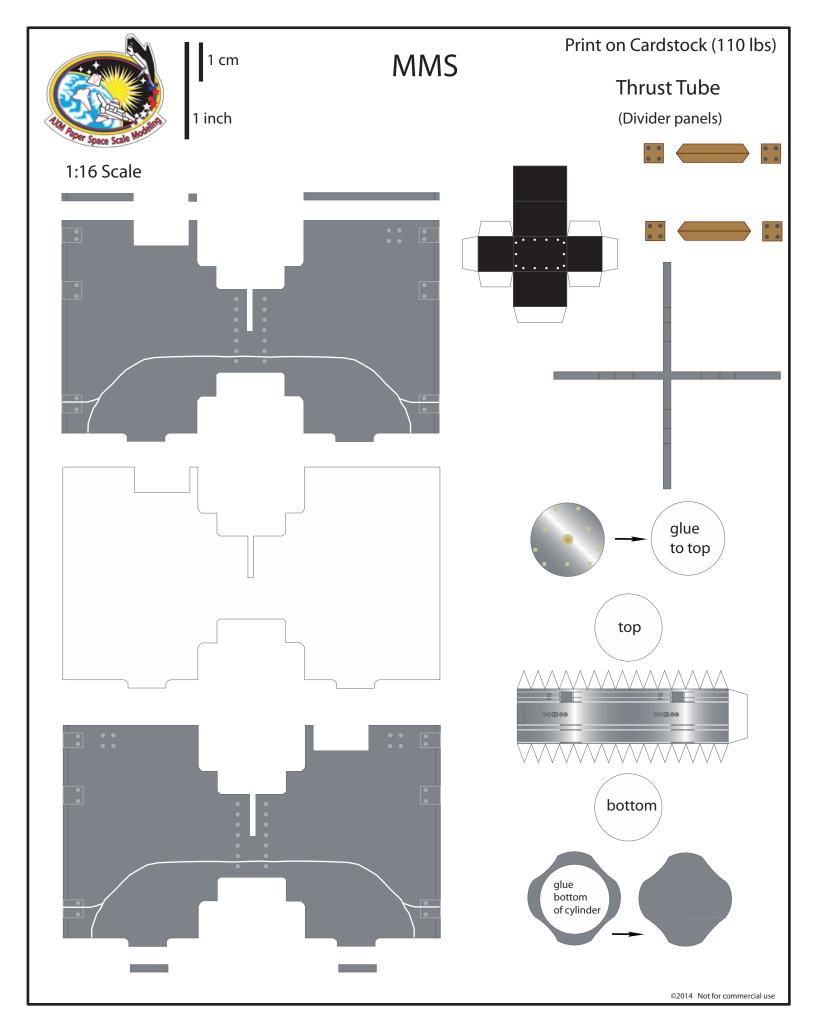

## MMS

Print on Cardstock (110 lbs) (Glossy or Photo Paper)

1 inch

Spacecraft bottom

|                              | 1 cm   | MMS    | Print on Cardstock (110 lbs) |  |  |  |
|------------------------------|--------|--------|------------------------------|--|--|--|
| And Paper Space Scale Modern | 1 inch | 111113 | Thrust Tube<br>(middle skin) |  |  |  |
| 1:16 Scale                   |        |        |                              |  |  |  |
|                              |        |        |                              |  |  |  |
|                              |        |        |                              |  |  |  |
|                              |        |        | ©2014 Not for commercial use |  |  |  |

White line indicates where to glue the thrust tube divider that has the small black box (-X and +X)

1 cm

1 inch

MMS

Print on Cardstock (110 lbs) (Glossy or Photo Paper)

Solar Panels