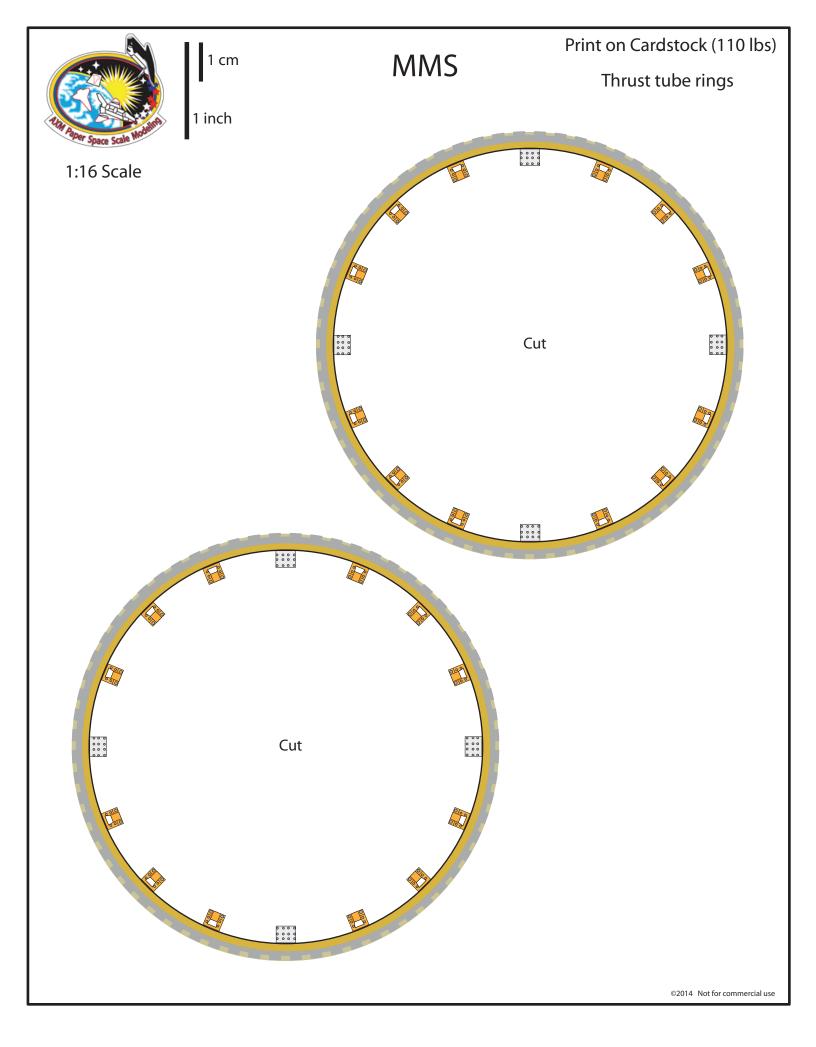

## MMS

Print on Cardstock (110 lbs) (Glossy or Photo Paper)

1 inch

Spacecraft bottom

|                              | 1 cm   | MMS    | Print on Cardstock (110 lbs) |  |  |  |
|------------------------------|--------|--------|------------------------------|--|--|--|
| And Paper Space Scale Modern | 1 inch | 111113 | Thrust Tube<br>(middle skin) |  |  |  |
| 1:16 Scale                   |        |        |                              |  |  |  |
|                              |        |        |                              |  |  |  |
|                              |        |        |                              |  |  |  |
|                              |        |        | ©2014 Not for commercial use |  |  |  |