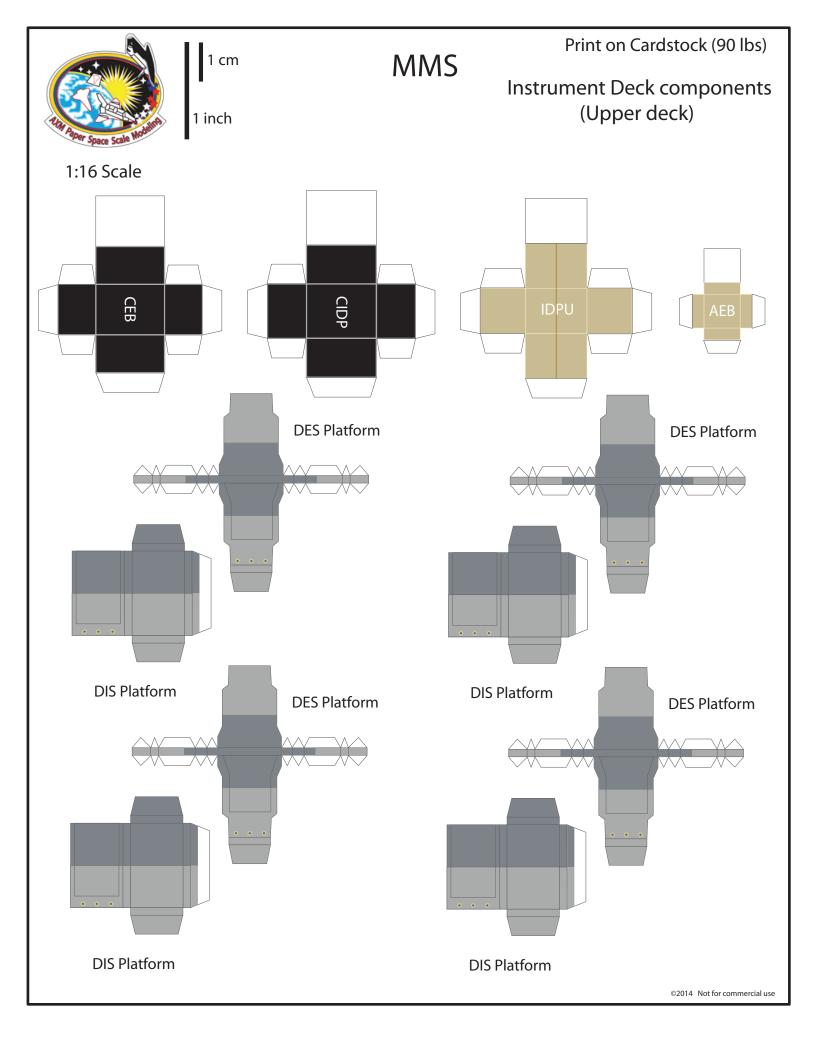

•                               |  | • •         |
|  |  | • • • •                               |  | • •         |
|  |  | • • •                                 |  | • •         |
|  |  |                                       |  | • •         |
|  |  |                                       |  | • •         |
|  |  | ••••••                                |  | • •         |
|  |  | • • • • • • • • • • •                 |  | ••          |
|  |  | •••••                                 |  | ••••        |
|  |  |                                       |  |             |

White line indicates where to glue the thrust tube divider that has the small black box (-X and +X)



























1 cm

1 inch

MMS

Print on Cardstock (110 lbs) (Glossy or Photo Paper)

Solar Panels