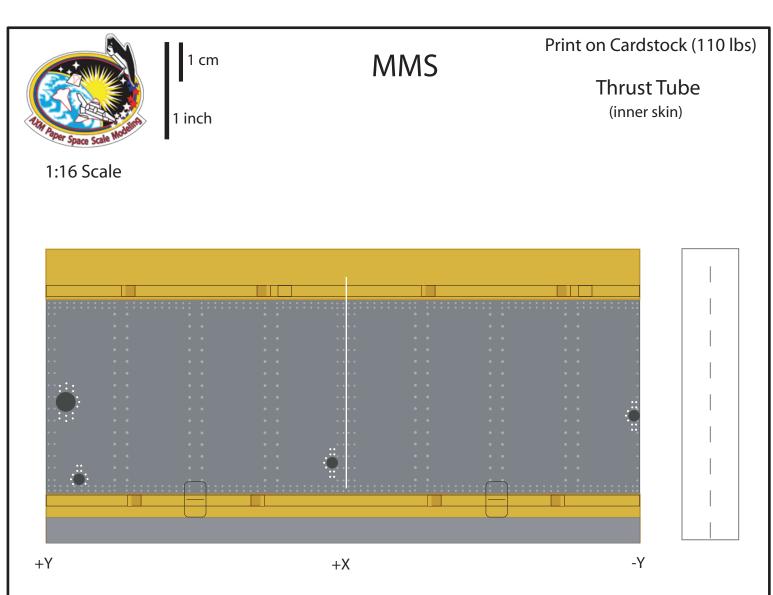

White line indicates where to glue the thrust tube divider that has the small black box (-X and +X)

1 cm

1 inch

MMS

Print on Cardstock (110 lbs) (Glossy or Photo Paper)

Solar Panels