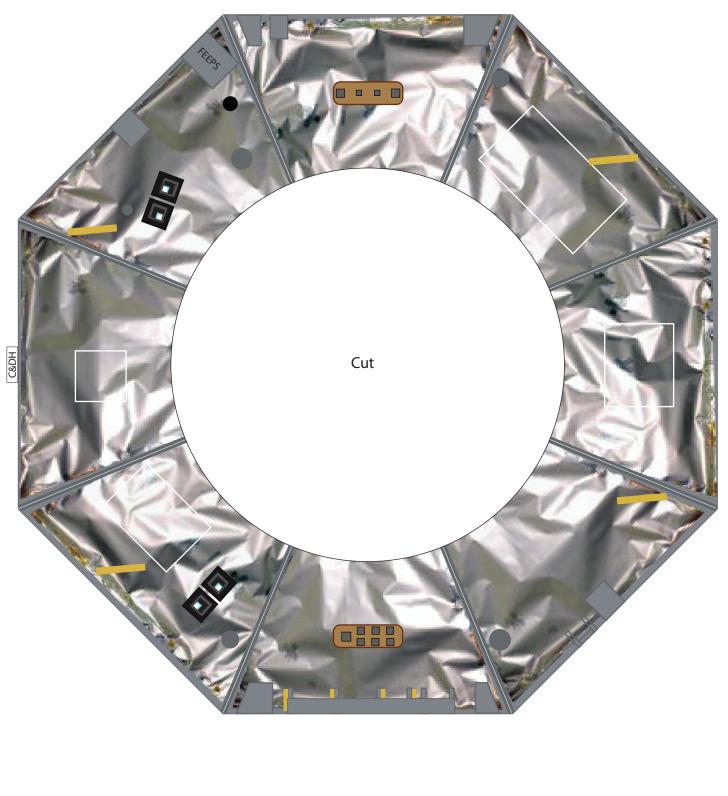

1:16 Scale

1 cm

## MMS

Print on Cardstock (110 lbs) (Glossy or Photo Paper)

1 inch

Spacecraft bottom





|                              | 1 cm   | MMS    | Print on Cardstock (110 lbs) |  |  |  |
|------------------------------|--------|--------|------------------------------|--|--|--|
| And Paper Space Scale Modern | 1 inch | 111113 | Thrust Tube<br>(middle skin) |  |  |  |
| 1:16 Scale                   |        |        |                              |  |  |  |
|                              |        |        |                              |  |  |  |
|                              |        |        |                              |  |  |  |
|                              |        |        | ©2014 Not for commercial use |  |  |  |



|  |  | · · · · · · · · · · · · · · · · · · · |  |             |
|--|--|---------------------------------------|--|-------------|
|  |  | • • • •