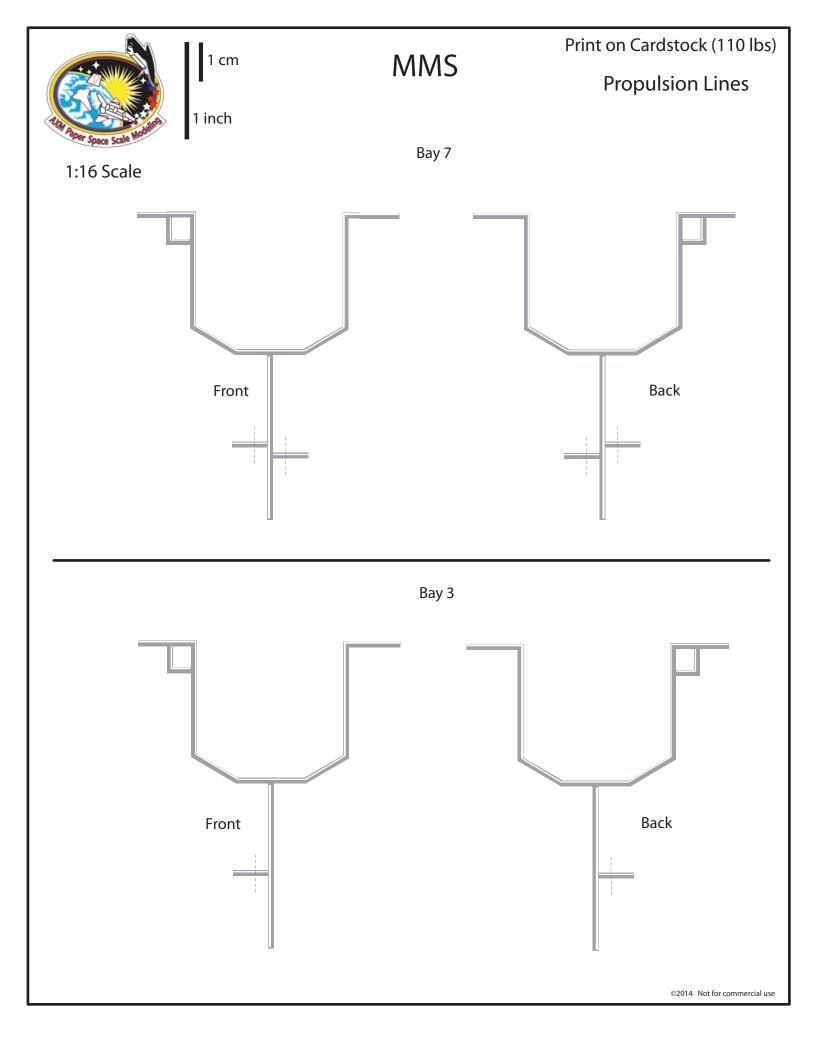

|  | • •         |
|  |  |                                       |  | • •         |
|  |  | • • • •                               |  | • •         |
|  |  | • • • •                               |  | • •         |
|  |  | • • •                                 |  | • •         |
|  |  |                                       |  | • •         |
|  |  |                                       |  | • •         |
|  |  | ••••••                                |  | • •         |
|  |  | • • • • • • • • • • •                 |  | ••          |
|  |  | •••••                                 |  | ••••        |
|  |  |                                       |  |             |

White line indicates where to glue the thrust tube divider that has the small black box (-X and +X)



























1 cm

1 inch

MMS

Print on Cardstock (110 lbs) (Glossy or Photo Paper)

Solar Panels