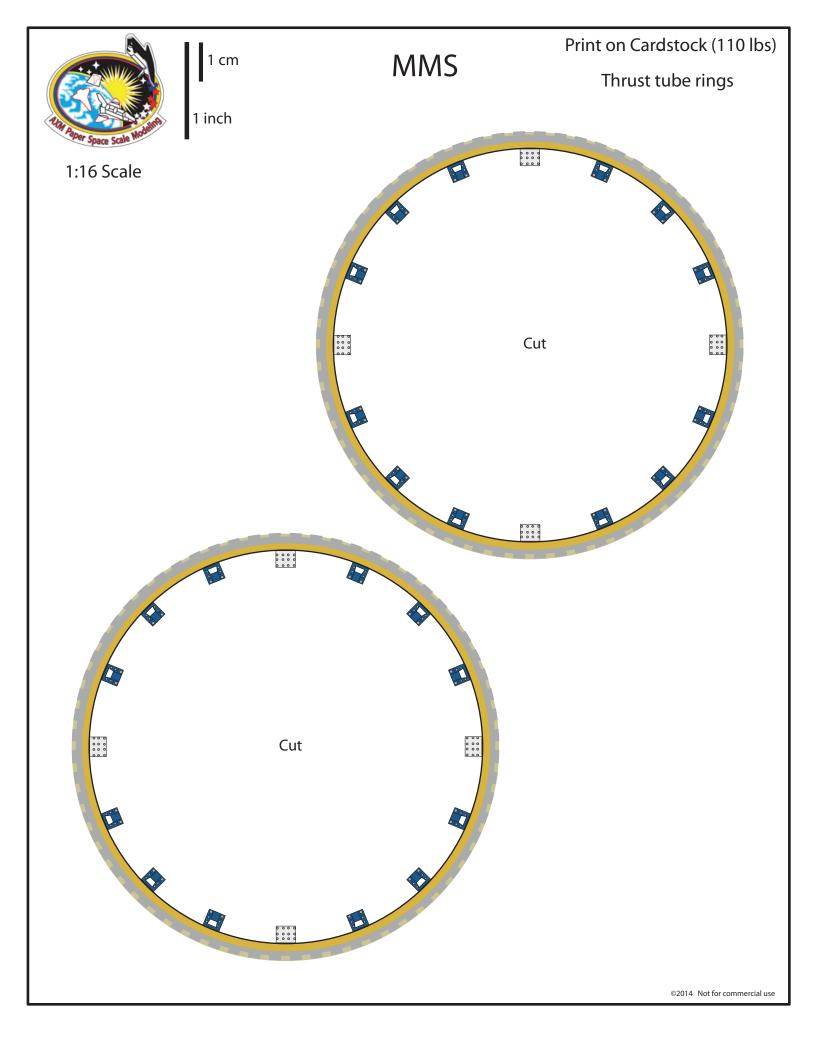

|  | • •         |
|  |  | • • • •                               |  | • •         |
|  |  | • • •                                 |  | • •         |
|  |  |                                       |  | • •         |
|  |  |                                       |  | • •         |
|  |  | ••••••                                |  | • •         |
|  |  | • • • • • • • • • • •                 |  | ••          |
|  |  | •••••                                 |  | ••••        |
|  |  |                                       |  |             |

White line indicates where to glue the thrust tube divider that has the small black box (-X and +X)



























1 cm

1 inch

MMS

Print on Cardstock (110 lbs) (Glossy or Photo Paper)

Solar Panels