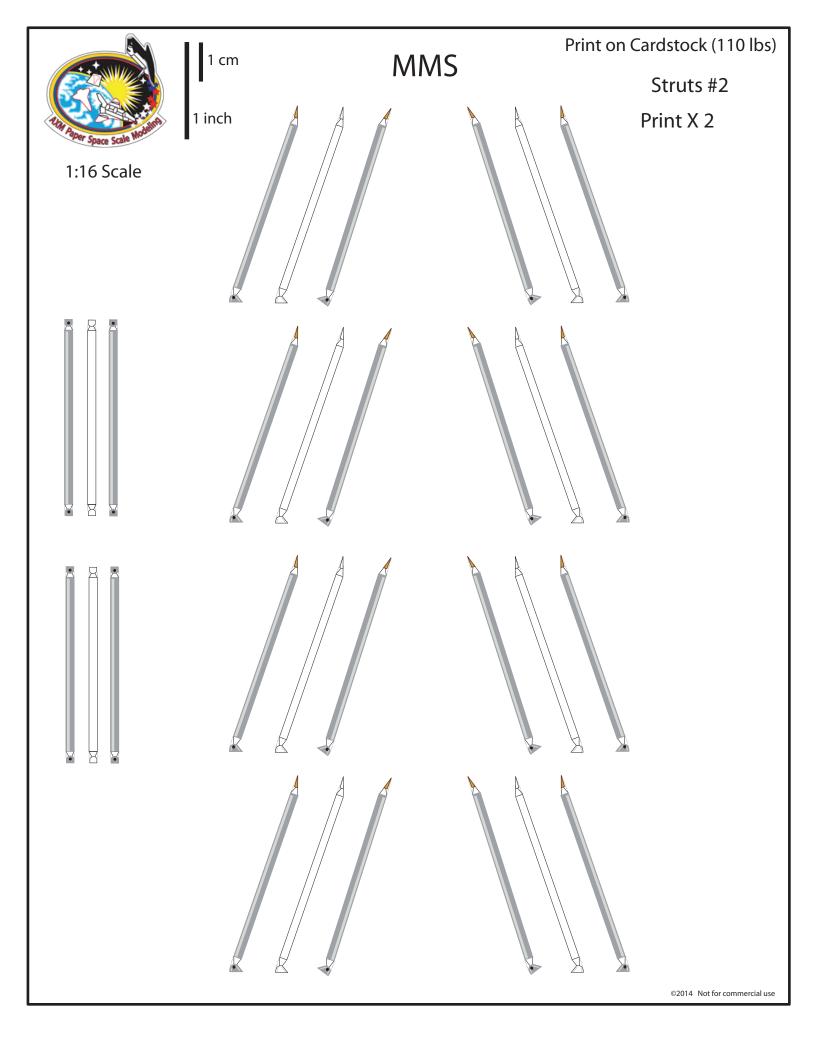

|  | • •         |
|  |  |                                       |  | • •         |
|  |  | • • • •                               |  | • •         |
|  |  | • • • •                               |  | • •         |
|  |  | • • •                                 |  | • •         |
|  |  |                                       |  | • •         |
|  |  |                                       |  | • •         |
|  |  | ••••••                                |  | • •         |
|  |  | • • • • • • • • • • •                 |  | ••          |
|  |  | •••••                                 |  | ••••        |
|  |  |                                       |  |             |

White line indicates where to glue the thrust tube divider that has the small black box (-X and +X)



























1 cm

1 inch

MMS

Print on Cardstock (110 lbs) (Glossy or Photo Paper)

Solar Panels