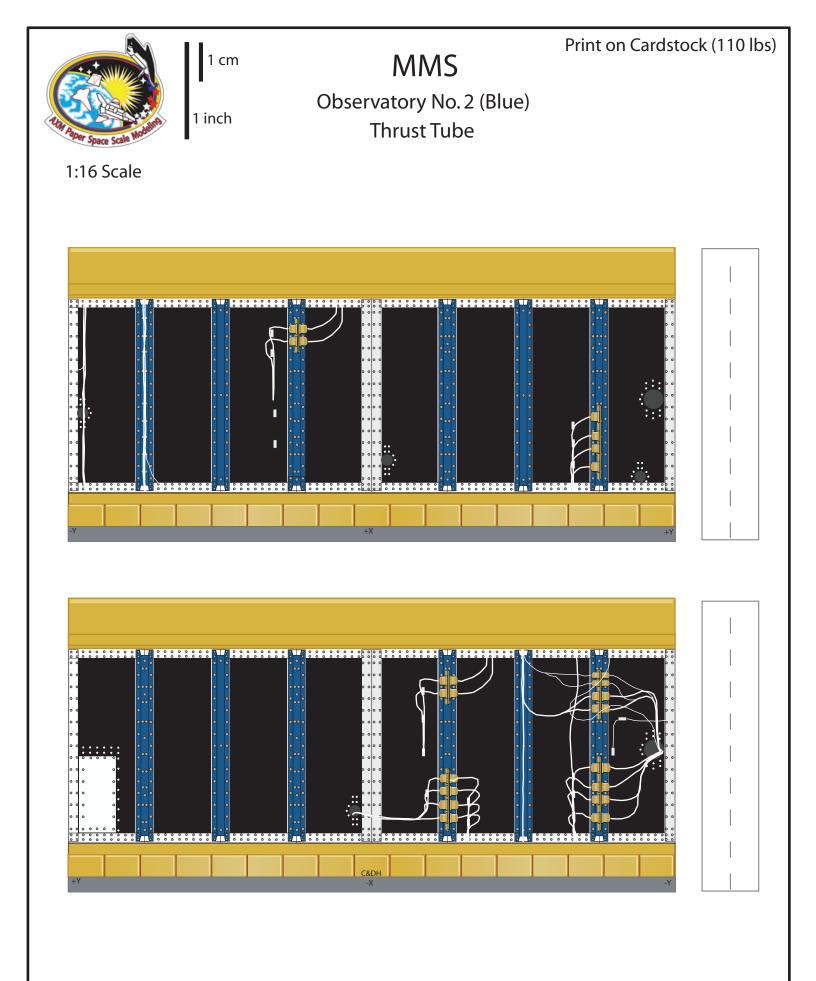

## MMS

Print on Cardstock (110 lbs) (Glossy or Photo Paper)

1 inch

Spacecraft bottom

|                              | 1 cm   | MMS    | Print on Cardstock (110 lbs) |  |  |  |
|------------------------------|--------|--------|------------------------------|--|--|--|
| And Paper Space Scale Modern | 1 inch | 111113 | Thrust Tube<br>(middle skin) |  |  |  |
| 1:16 Scale                   |        |        |                              |  |  |  |
|                              |        |        |                              |  |  |  |
|                              |        |        |                              |  |  |  |
|                              |        |        | ©2014 Not for commercial use |  |  |  |

White line indicates where to glue the thrust tube divider that has the small black box (-X and +X)

1 cm

1 inch

MMS

Print on Cardstock (110 lbs) (Glossy or Photo Paper)

Solar Panels