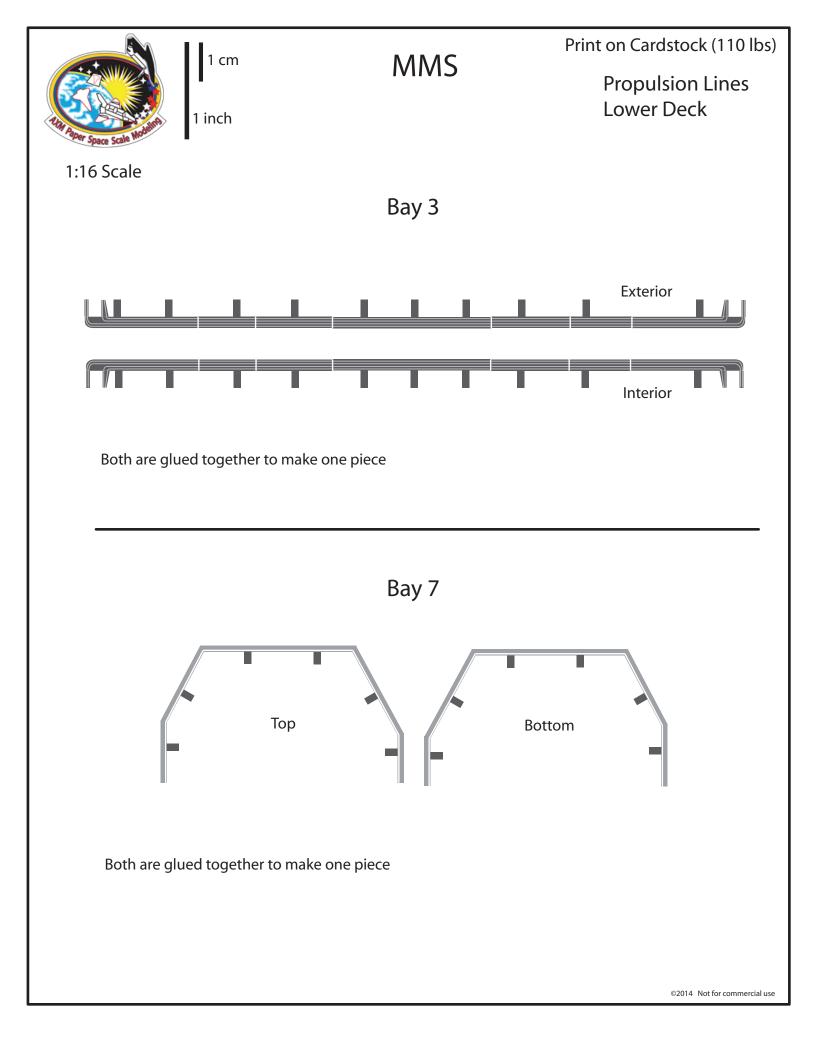

|  | • •         |
|  |  |                                       |  | • •         |
|  |  | • • • •                               |  | • •         |
|  |  | • • • •                               |  | • •         |
|  |  | • • •                                 |  | • •         |
|  |  |                                       |  | • •         |
|  |  |                                       |  | • •         |
|  |  | ••••••                                |  | • •         |
|  |  | • • • • • • • • • • •                 |  | ••          |
|  |  | •••••                                 |  | ••••        |
|  |  |                                       |  |             |

White line indicates where to glue the thrust tube divider that has the small black box (-X and +X)



























1 cm

1 inch

MMS

Print on Cardstock (110 lbs) (Glossy or Photo Paper)

Solar Panels