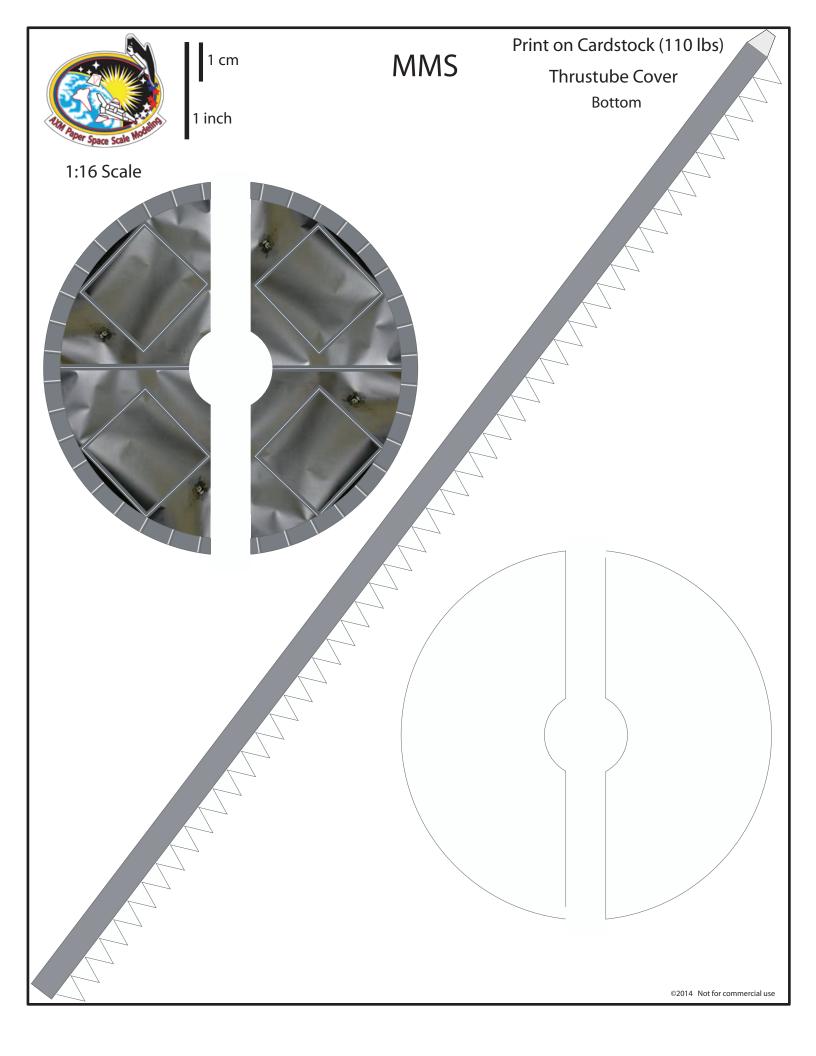

|  | • •         |
|  |  |                                       |  | • •         |
|  |  | • • • •                               |  | • •         |
|  |  | • • • •                               |  | • •         |
|  |  | • • •                                 |  | • •         |
|  |  |                                       |  | • •         |
|  |  |                                       |  | • •         |
|  |  | ••••••                                |  | • •         |
|  |  | • • • • • • • • • • •                 |  | ••          |
|  |  | •••••                                 |  | ••••        |
|  |  |                                       |  |             |

White line indicates where to glue the thrust tube divider that has the small black box (-X and +X)



























1 cm

1 inch

MMS

Print on Cardstock (110 lbs) (Glossy or Photo Paper)

Solar Panels