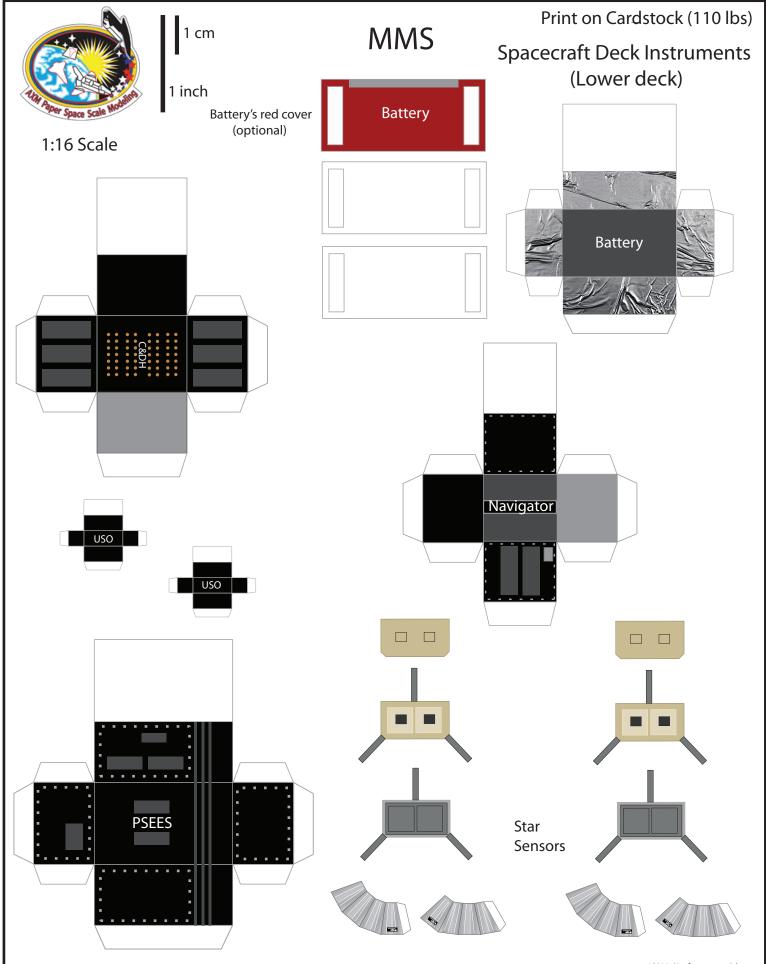

## MMS

Print on Cardstock (110 lbs) (Glossy or Photo Paper)

1 inch

Spacecraft bottom

|                              | 1 cm   | MMS    | Print on Cardstock (110 lbs) |  |  |  |
|------------------------------|--------|--------|------------------------------|--|--|--|
| And Paper Space Scale Modern | 1 inch | 111113 | Thrust Tube<br>(middle skin) |  |  |  |
| 1:16 Scale                   |        |        |                              |  |  |  |
|                              |        |        |                              |  |  |  |
|                              |        |        |                              |  |  |  |
|                              |        |        | ©2014 Not for commercial use |  |  |  |