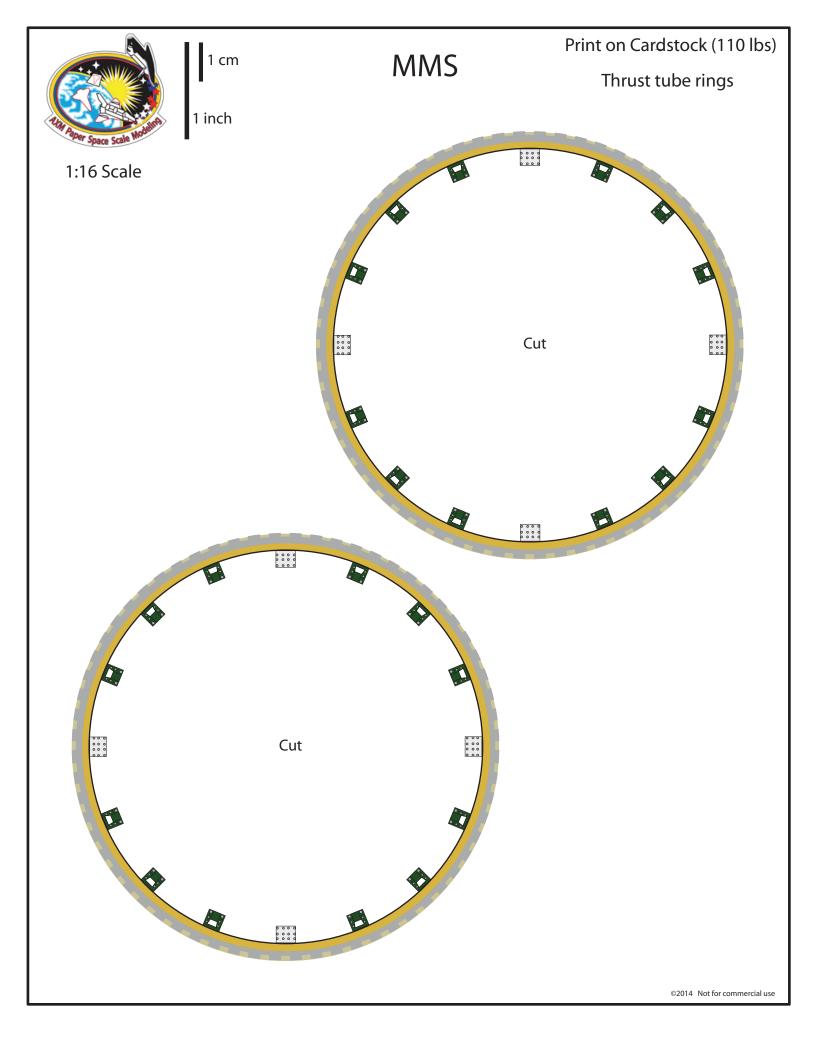

|  | • •         |
|  |  | • • • •                               |  | • •         |
|  |  | • • •                                 |  | • •         |
|  |  |                                       |  | • •         |
|  |  |                                       |  | • •         |
|  |  | ••••••                                |  | • •         |
|  |  | • • • • • • • • • • •                 |  | ••          |
|  |  | •••••                                 |  | ••••        |
|  |  |                                       |  |             |

White line indicates where to glue the thrust tube divider that has the small black box (-X and +X)



























1 cm

1 inch

MMS

Print on Cardstock (110 lbs) (Glossy or Photo Paper)

Solar Panels