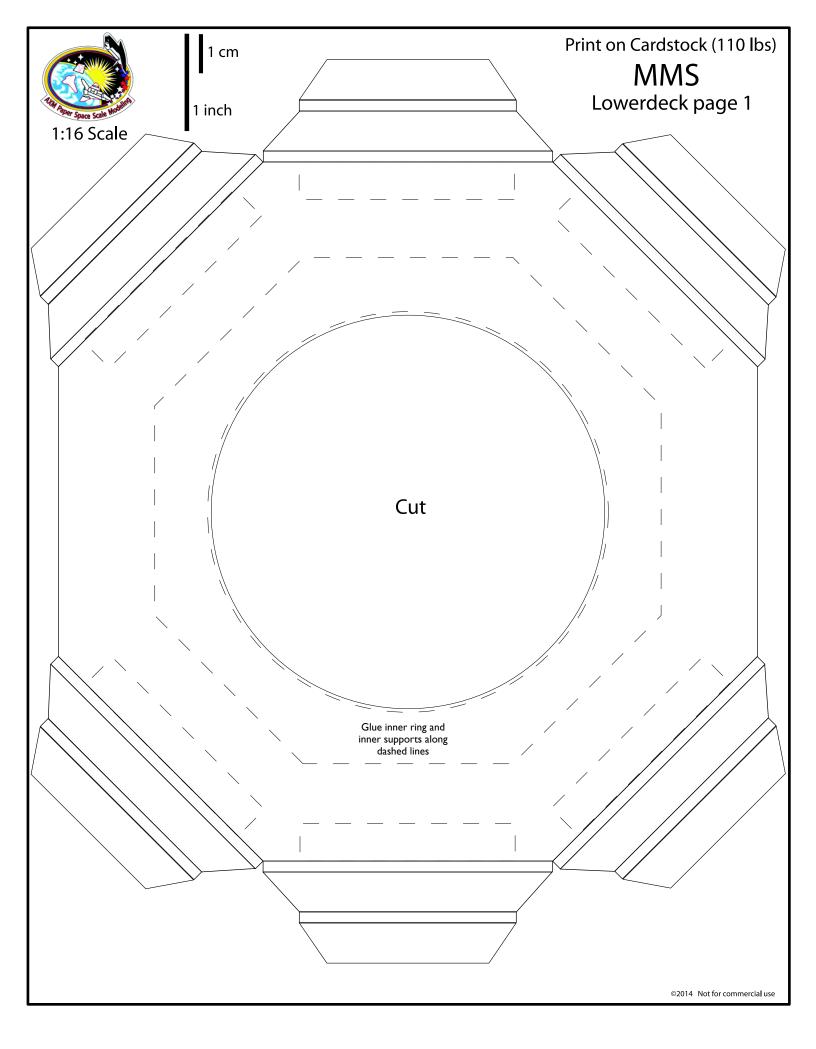

## MMS

Print on Cardstock (110 lbs) (Glossy or Photo Paper)

1 inch

Spacecraft bottom

|                              | 1 cm   | MMS    | Print on Cardstock (110 lbs) |  |  |  |
|------------------------------|--------|--------|------------------------------|--|--|--|
| And Paper Space Scale Modern | 1 inch | 111113 | Thrust Tube<br>(middle skin) |  |  |  |
| 1:16 Scale                   |        |        |                              |  |  |  |
|                              |        |        |                              |  |  |  |
|                              |        |        |                              |  |  |  |
|                              |        |        | ©2014 Not for commercial use |  |  |  |