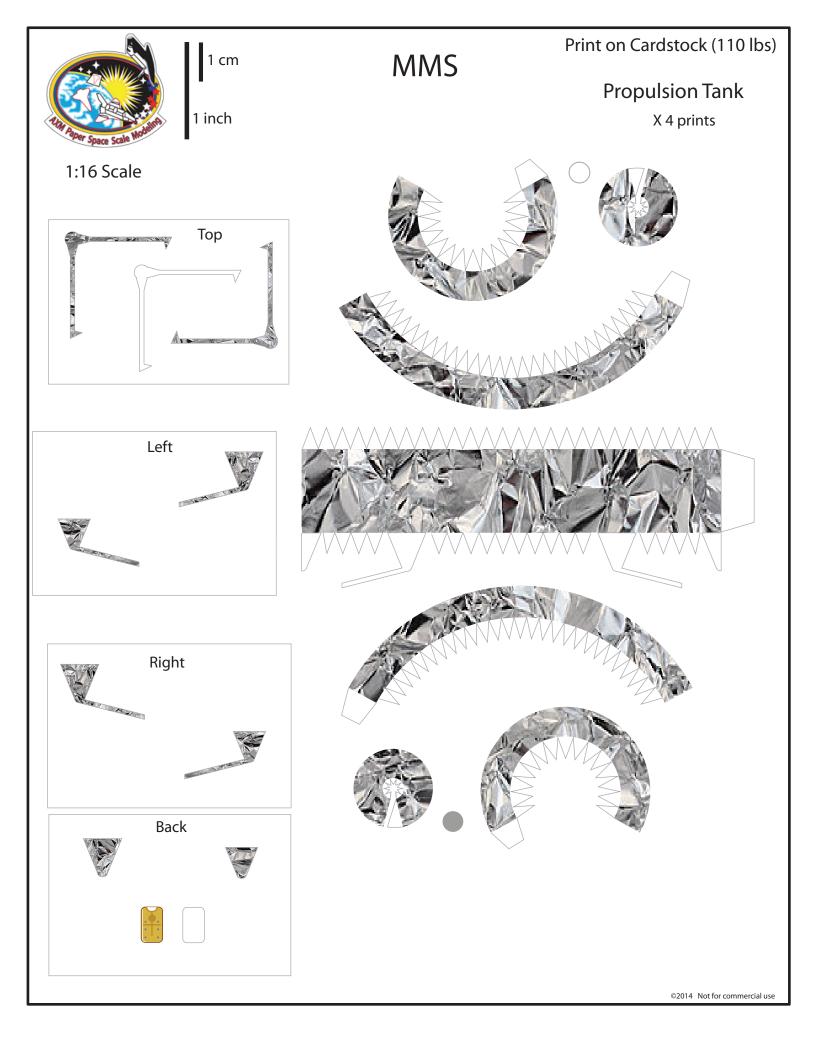

|  | • •         |
|  |  |                                       |  | • •         |
|  |  | • • • •                               |  | • •         |
|  |  | • • • •                               |  | • •         |
|  |  | • • •                                 |  | • •         |
|  |  |                                       |  | • •         |
|  |  |                                       |  | • •         |
|  |  | ••••••                                |  | • •         |
|  |  | • • • • • • • • • • •                 |  | ••          |
|  |  | •••••                                 |  | ••••        |
|  |  |                                       |  |             |

White line indicates where to glue the thrust tube divider that has the small black box (-X and +X)



























1 cm

1 inch

MMS

Print on Cardstock (110 lbs) (Glossy or Photo Paper)

Solar Panels